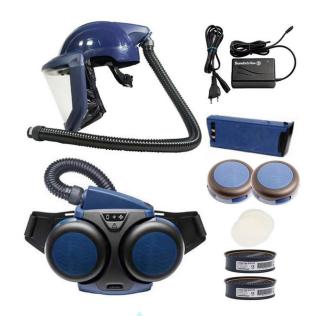

## 3M JUPITER™ POWERED AIR TURBO UNIT

Product code: A3RSP1007

Model: Jupiter

Standard: AS/NZS 1716

## Feature:

- The Jupiter respirator provides respiratory protection against particulate and gaseous contaminants (particulate only and combined particulate / gas and vapors filters are available).
- An integrated acoustic and visual alarm indicates if airflow to the headtop is reduced or battery charge runs low.
- Decontamination comfort belt for improved fit and easier cleaning
- Option of five filter types to select from dependent on work environment
- Modern, ergonomic design
- Can be worn during shower decontamination
- Intrinsically safe option available for use in potentially explosive atmospheres

3M Jupiter™ Battery Pack

3M Jupiter™ Smart Charger

3M Jupiter™ Filter Set

3M Jupiter™ Breathing Tube

3M Jupiter™ Head Top